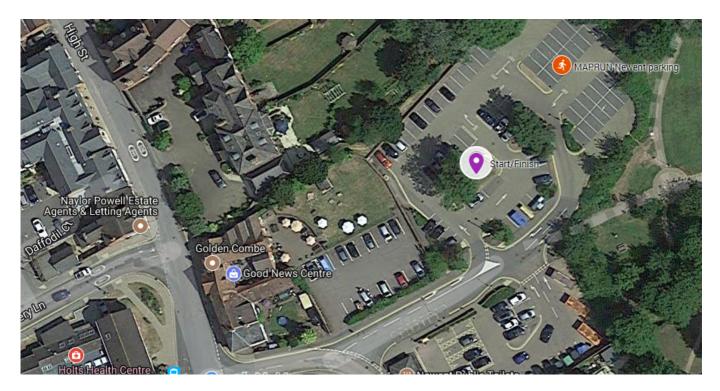

## **MAPRUN NEWENT 2018 LOCATION**

Parking is in the pay and display car park just outside the town centre. The turn towards the car park is directly opposite the Library and Holts Health Centre, on the High Street. Immediately after turning off the High Street the road bears round to the right. Go straight on and the car park is on your left beyond the Good News Centre parking. We believe that the parking charge is about £1.60 for 2 hours. There are public toilets across the road from the main car park, and there is a cafe in the Good News Centre.

## Narest postcode: GL18 1AN

Start and Finish are on the grassy island with a large tree on it just ahead of you as you turn into the car park.