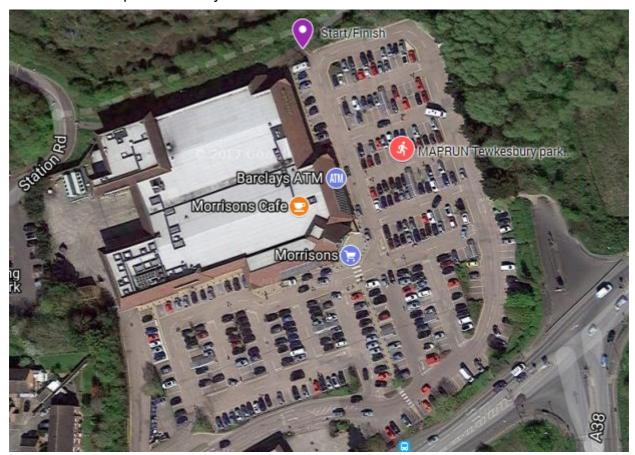

## **MAPRUN TEWKESBURY 2018 LOCATION**

Parking is in Morrisons car park, Ashchurch Road, Tewkesbury

Narest postcode: GL20 8AB

Start and Finish in the Northern corner of the car park, where it adjoins the footpath running alongside the store on its North side towards Station Road. Standing in front of and facing the main entrance, this is at the far end of the store to your right.

There is street parking nearby. Morrisons car park is for its customers, so you should be one if parking there; buy a snack or something before your run, and/or go in afterwards and have a coffee and do some post-run analysis in the store cafe.